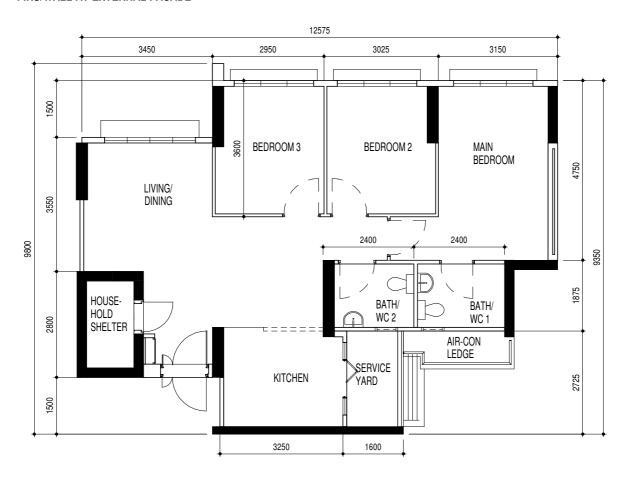

## \*PLEASE REFER TO BLOCK PLAN FOR POSITION OF FINS/WALL AT EXTERNAL FACADE

## 4 Room Apartment

Type-1 Floor Area 93 m² (inclusive of Internal Floor Area of 90 m² and A/C ledge) Internal Floor Area is computed from the centre-line of the walls of the flat

| Blk - 997A | Blk - 997B | Blk - 997C |         |
|------------|------------|------------|---------|
| #02-803    | #02-857    | #02-823    | #02-841 |
| #03-803    | #03-857    | #03-823    | #03-841 |
| #04-803    | #04-857    | #04-823    | #04-841 |
| #05-803    | #05-857    | #05-823    | #05-841 |
| #06-803    | #06-857    | #06-823    | #06-841 |
| #07-803    | #07-857    | #07-823    | #07-841 |
| #08-803    | #08-857    | #08-823    | #08-841 |
| #09-803    | #09-857    | #09-823    | #09-841 |
| #10-803    | #10-857    | #10-823    | #10-841 |
| #11-803    | #11-857    | #11-823    | #11-841 |
| #12-803    | #12-857    | #12-823    | #12-841 |
| #13-803    | #13-857    | #13-823    | #13-841 |
| #14-803    | #14-857    | #14-823    | #14-841 |
| #15-803    | #15-857    | #15-823    | #15-841 |
| #16-803    | #16-857    | #16-823    | #16-841 |

The layout is indicative only and is subject to change without prior notice. All dimensions shown on the unit floor plans are in millimetres and provide approximate measurements only and are subject to variation. The final strata area will be based on the survey plan approved by the Chief Surveyor, Singapore. Dimensions, which are taken from the indicated points of measurement are for guidance only and are not intended to be used for interior design purposes, furniture or fittings.