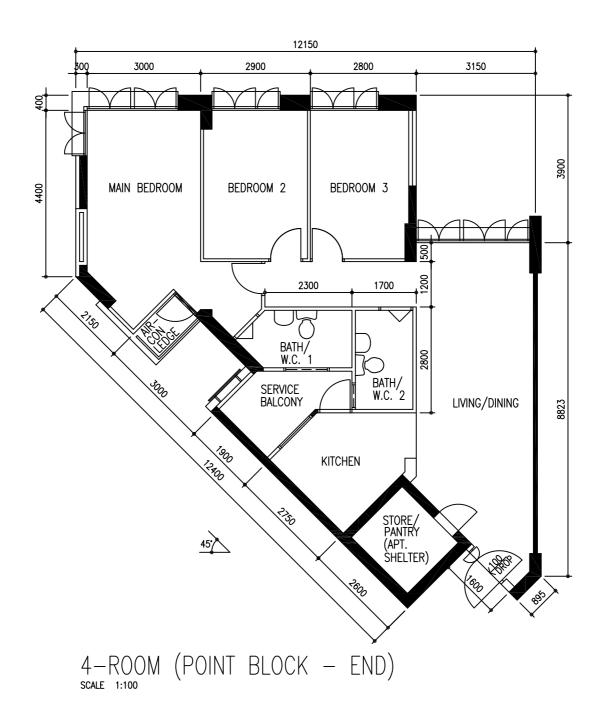

Н

| П                              |
|--------------------------------|
| NUMERICAL<br>CODE              |
| 45670023 (001)                 |
| <br>  TYPE : 4A – PB(E) – 4(H) |