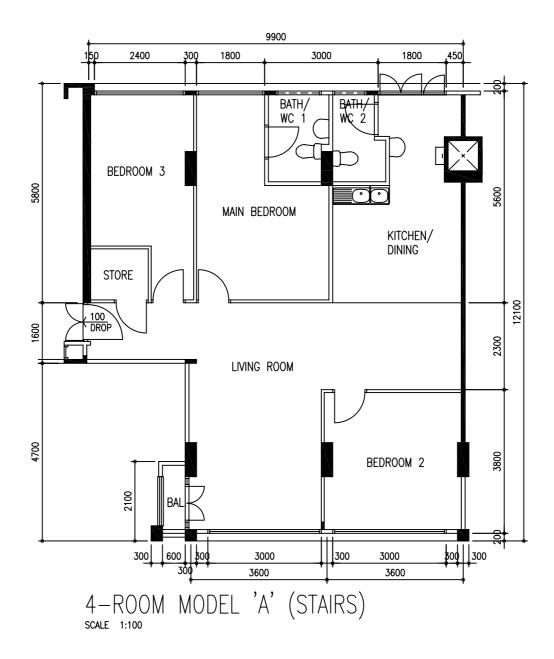

NUMERICAL CODE 45511426 TYPE : 4-RM. MODEL 'A' (STAIRS)

HOUSING & DEVELOPMENT BOARD COPYRIGHT RESERVED

Block : 210 Unit No : 09-164 Floor Plan Order :201710160037

Street Name :CHOA CHU KANG CTRL Date & Time :16/10/2017 10:36:49