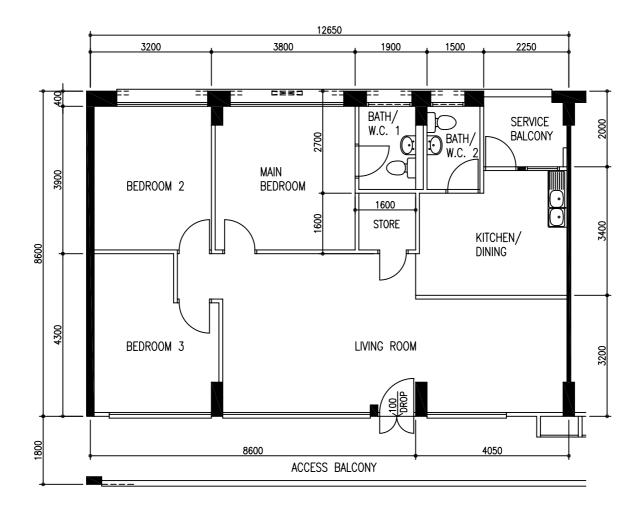

4-ROOM MODEL 'A' (CORRIDOR)

NUMERICAL CODE

45240412b

TYPE : 4-RM.

MODEL 'A'

(CORRIDOR)