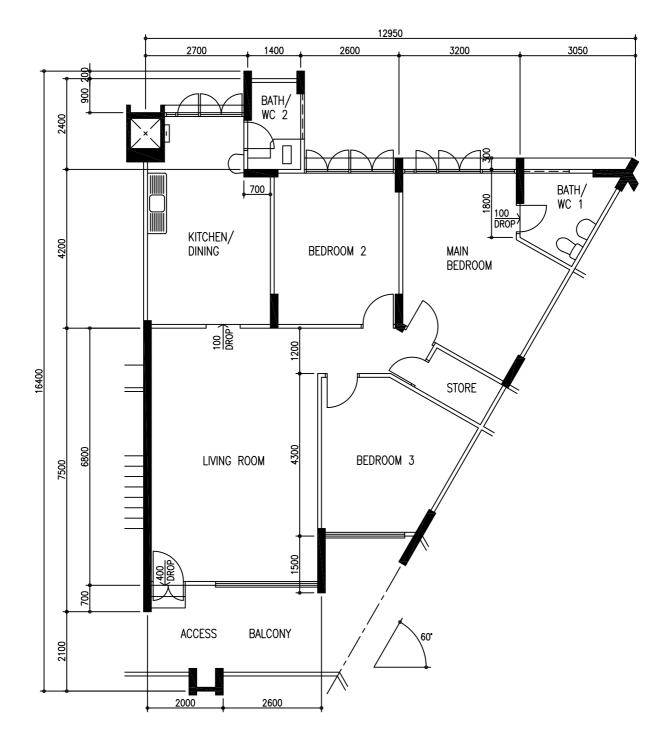

4-ROOM MODEL 'A' (CORRIDOR) SCALE 1:100

> Η NUMERICAL CODE 45211133 TYPE : 4-RM. MODEL 'A' (CORR.)

HOUSING & DEVELOPMENT BOARD COPYRIGHT RESERVED

Block : 108 Unit No : 09-1764 Floor Plan Order :201805300099 Street Name :JLN BT MERAH Date & Time :30/5/2018 14:26:10