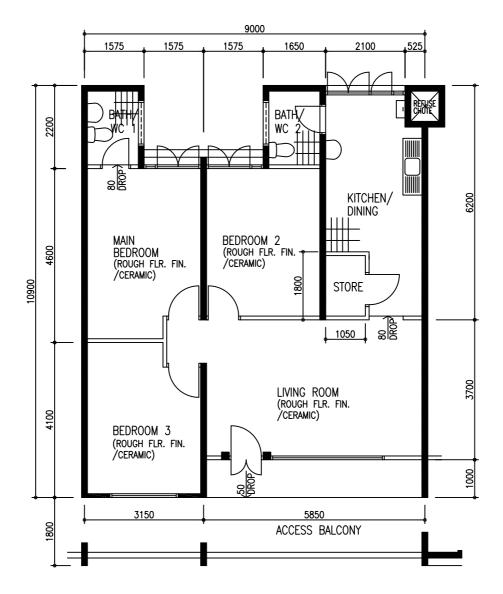

4-ROOM SIMPLIFIED (CORRIDOR)

Н

NUMERICAL CODE

46212010b

TYPE: 4-RM. SIMPLIFIED (CORR.)