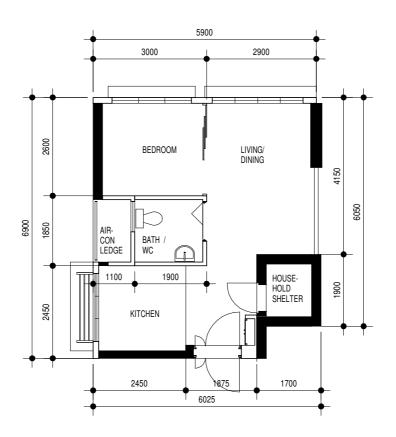

## 2 Room Apartment (Type 1)

## Type-1

Floor Area: 38 m<sup>2</sup> (Inclusive of Internal Floor area of 36 m<sup>2</sup> and A/C ledge) Internal Floor Area is computed from the centre-line of the walls of the flat

| Blk 435B                                                                                                    | Blk 436A                                                                                                    | Blk 438B                                                                                                 | Blk 438C                                                                                                 |
|-------------------------------------------------------------------------------------------------------------|-------------------------------------------------------------------------------------------------------------|----------------------------------------------------------------------------------------------------------|----------------------------------------------------------------------------------------------------------|
| Blk 435B<br>#02-966<br>#03-966<br>#05-966<br>#06-966<br>#07-966<br>#08-966<br>#09-966<br>#10-966<br>#11-966 | Blk 436A<br>#02-920<br>#03-920<br>#05-920<br>#06-920<br>#07-920<br>#08-920<br>#09-920<br>#10-920<br>#11-920 | #02-1051<br>#03-1051<br>#04-1051<br>#05-1051<br>#06-1051<br>#07-1051<br>#08-1051<br>#09-1051<br>#10-1051 | #02-1077<br>#03-1077<br>#04-1077<br>#05-1077<br>#06-1077<br>#07-1077<br>#08-1077<br>#09-1077<br>#10-1077 |
|                                                                                                             |                                                                                                             |                                                                                                          |                                                                                                          |
| #11-966<br>#12-966                                                                                          | #11-920<br>#12-920                                                                                          | #11-1051<br>#12-1051                                                                                     | #11-1077<br>#12-1077                                                                                     |
| #13-966<br>#14-966<br>#15-966                                                                               | #13-920<br>#14-920                                                                                          | #13-1051<br>#14-1051<br>#15-1051                                                                         | #13-1077<br>#14-1077                                                                                     |
|                                                                                                             |                                                                                                             | ,, 10 1001                                                                                               |                                                                                                          |

The layout is indicative only and is subject to change without prior notice. All dimensions shown on the unit floor plans are in millimetres and provide approximate measurements only and are subject to variation. The final strata area will be based on the survey plan approved by the Chief Surveyor, Singapore. Dimensions, which are taken from the indicated points of measurements are for guidance only and are not intended to be used for interior design purposes, furniture or fittings.