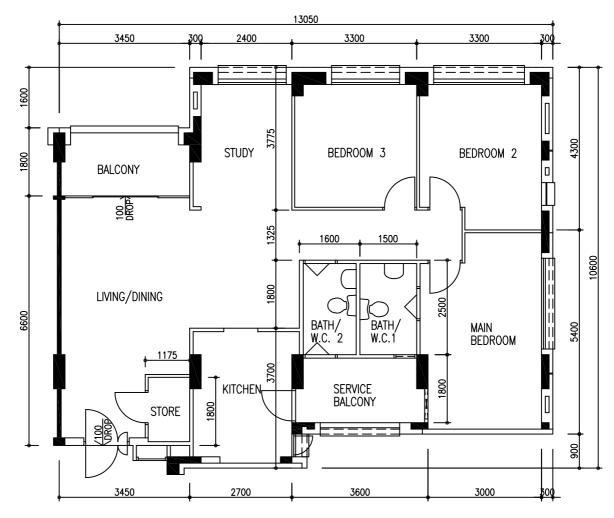

5-ROOM IMPROVED (CORRIDOR END)

NUMERICAL CODE 53370002 (114)

TYPE : 51 - CE - 2