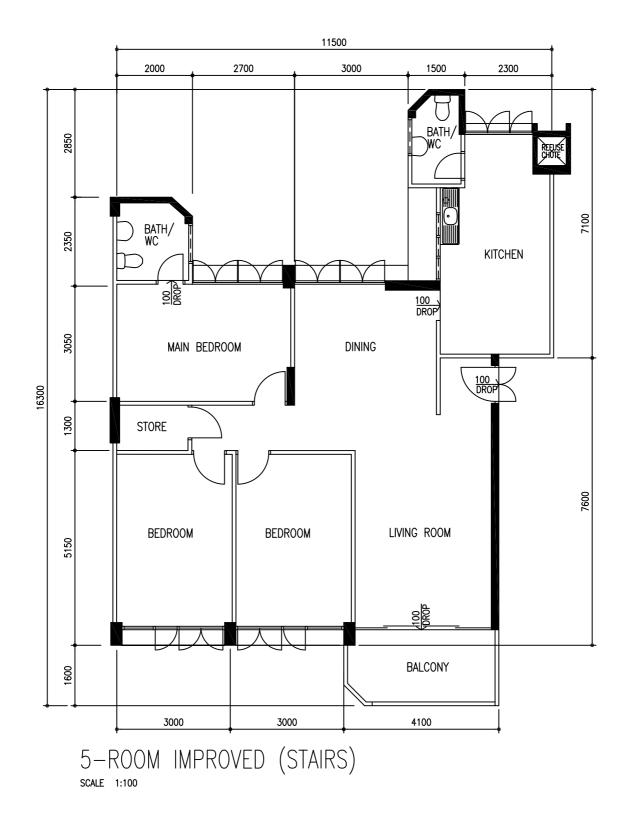

|                                                                                                                                                                                                                                                                                                                                                                                                                                                                                                                                                                                                                                                                                                      | Н                                |
|------------------------------------------------------------------------------------------------------------------------------------------------------------------------------------------------------------------------------------------------------------------------------------------------------------------------------------------------------------------------------------------------------------------------------------------------------------------------------------------------------------------------------------------------------------------------------------------------------------------------------------------------------------------------------------------------------|----------------------------------|
|                                                                                                                                                                                                                                                                                                                                                                                                                                                                                                                                                                                                                                                                                                      | NUMERICAL<br>CODE                |
| HOUSING & DEVELOPMENT BOARD COPYRIGHT RESERVED<br>Block : 246 Unit No : 10-38 Street Name :JURONG EAST ST 24<br>Floor Plan Order :201801230070 Date & Time :23/1/2018 14:03:54                                                                                                                                                                                                                                                                                                                                                                                                                                                                                                                       | 53511006                         |
| The information (including the size and position of structural members) contained herein (the<br>"Content") is indicative only. The Content is subject to change or review without notice at any<br>time and at HDB's sole discretion. The Content including measurements or dimensions shown in<br>or taken from the Content is to be verified by you on site.<br>HDB neither represents nor warrants the accuracy, completeness, reliability, currency or<br>adequacy of the Content for any purpose and disclaims liability for errors and/or omissions in the<br>Content and any loss suffered by any person or party arising from the reference to, usage of and/or<br>reliance on the Content. | TYPE : 5RM. IMPROVED<br>(STAIRS) |