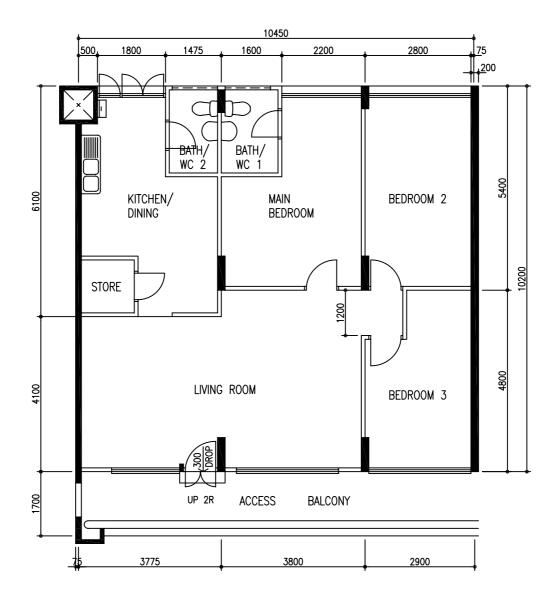

4-ROOM MODEL 'A' (CORRIDOR)

## HOUSING & DEVELOPMENT BOARD COPYRIGHT RESERVED

Block: 352 Unit No: 09-975 Floor Plan Order:201803080111

Street Name :UBI AVE 1 Date & Time :8/3/2018 15:56:36

The information (including the size and position of structural members) contained herein (the "Content") is indicative only. The Content is subject to change or review without notice at any time and at HDB's sole discretion. The Content including measurements or dimensions shown in or taken from the Content is to be verified by you on site. HDB neither represents nor warrants the accuracy, completeness, reliability, currency or adequacy of the Content for any purpose and disclaims liability for errors and/or omissions in the Content and any loss suffered by any person or party arising from the reference to, usage of and/or reliance on the Content.

NUMERICAL CODE

45211153

TYPE: 4-RM. MODEL 'A' (CORR.)