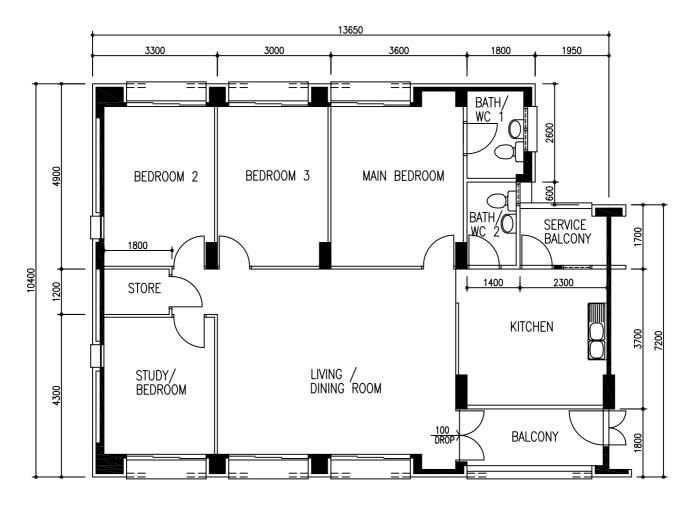

5-ROOM MODEL 'A' (CORRIDOR END)

SCALE 1:100

## HOUSING & DEVELOPMENT BOARD COPYRIGHT RESERVED

Block: 115 Unit No: 03-101 Floor Plan Order: 201801080066

Street Name :WHAMPOA RD Date & Time :8/1/2018 12:50:53

The information (including the size and position of structural members) contained herein (the "Content") is indicative only. The Content is subject to change or review without notice at any time and at HDB's sole discretion. The Content including measurements or dimensions shown in or taken from the Content is to be verified by you on site. HDB neither represents nor warrants the accuracy, completeness, reliability, currency or adequacy of the Content for any purpose and disclaims liability for errors and/or omissions in the Content and any loss suffered by any person or party arising from the reference to, usage of and/or reliance on the Content.

NUMERICAL CODE 55349091

TYPE: 5-RM. MODEL 'A' (CORR. END)