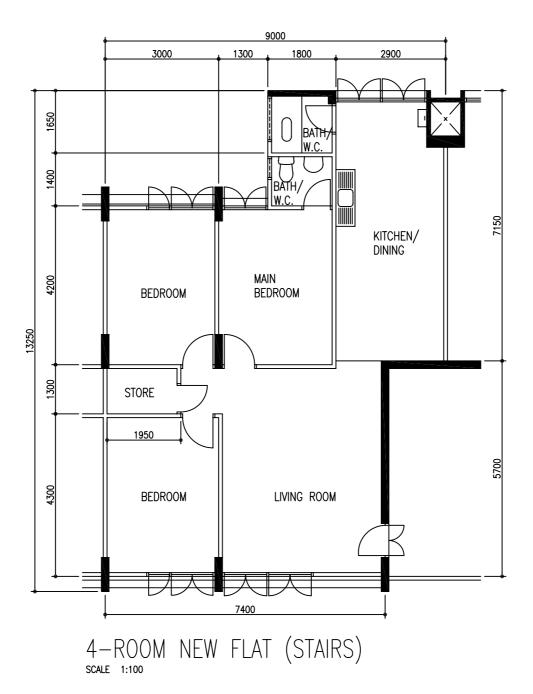

 HOUSING & DEVELOPMENT BOARD COPYRIGHT RESERVED
 H

 Block : 436
 Unit No : 08-1355
 Street Name :ANG MO KIO AVE 10 Date & Time :5/11/2017 16:18:49
 44511002

 The information (including the size and position of structural members) contained herein (the "Content") is indicative only. The Content is subject to change or review without notice at any time and at HDB's sole discretion. The Content including measurements or dimensions shown in or taken from the Content is to be verified by you on site.
 TYPE : 4–RM. NEW (STAIRS)

 HDB neither represents nor warrants the accuracy, completeness, reliability, currency or adequacy of the Content for any purpose and disclaims liability for errors and/or metian dary loss suffered by any person or party arising from the reference to, usage of and/or reliance on the Content.
 TYPE : 4–RM. NEW