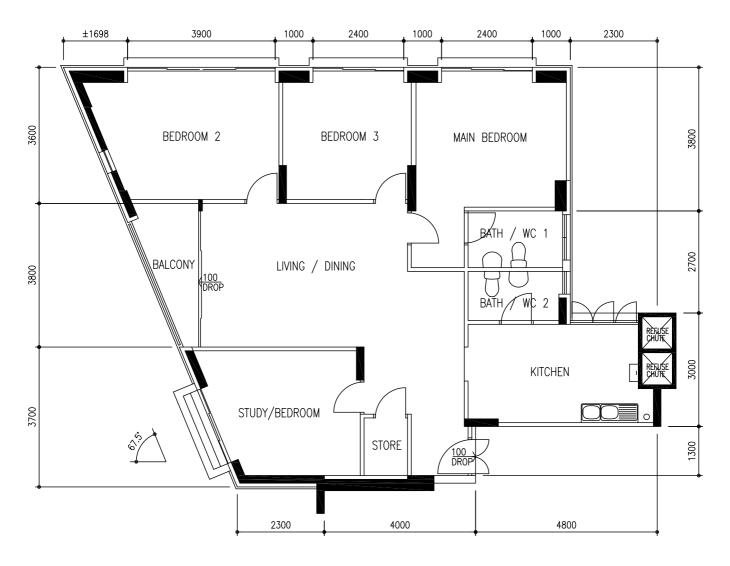

5-ROOM IMPROVED (POINT BLOCK)

NUMERICAL CODE

53611618

TYPE: 5-RM. IMPROVED (POINT BLOCK)