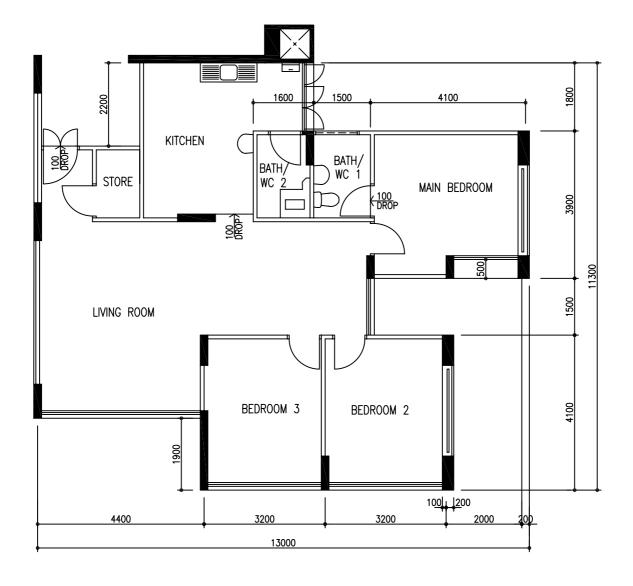

4-ROOM MODEL 'A' (STAIRS)

NUMERICAL CODE

45511066

TYPE: 4-RM. MODEL 'A' (STAIRS)